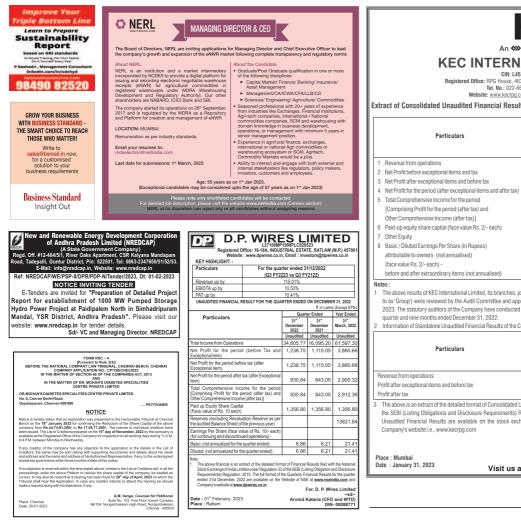

दैनिक रतलाम 02-02-2023 भारकर

| KEY HIGHLIGHT: -<br>Particulars                                                                                                           | For the qua                                                                                                                                                   | quarter ended 31/12/2022                                                           |                                                                                   |                                                                    |  |  |
|-------------------------------------------------------------------------------------------------------------------------------------------|---------------------------------------------------------------------------------------------------------------------------------------------------------------|------------------------------------------------------------------------------------|-----------------------------------------------------------------------------------|--------------------------------------------------------------------|--|--|
|                                                                                                                                           | (Q3 FY2                                                                                                                                                       | (Q3 FY2223 vs Q3 FY2122)                                                           |                                                                                   |                                                                    |  |  |
| Revenue up by                                                                                                                             |                                                                                                                                                               | 115.01%                                                                            |                                                                                   |                                                                    |  |  |
| EBIDTA up by                                                                                                                              |                                                                                                                                                               | 10.53%                                                                             |                                                                                   |                                                                    |  |  |
| PAT up by<br>UNAUDITED FINANCIAL RE                                                                                                       |                                                                                                                                                               | 10.41%                                                                             | ON DECEMBE                                                                        | D 24 2022                                                          |  |  |
| UNAUDITED FINANCIAL RE                                                                                                                    | SULT FOR THE QUA                                                                                                                                              | RIEKENDED                                                                          |                                                                                   | (Except EPS)                                                       |  |  |
| Particulars                                                                                                                               |                                                                                                                                                               | Quarter Ended                                                                      |                                                                                   | Year Ended                                                         |  |  |
|                                                                                                                                           |                                                                                                                                                               | 31"<br>December<br>2022                                                            | 31"<br>December<br>2021                                                           | 31"<br>March, 2022                                                 |  |  |
|                                                                                                                                           |                                                                                                                                                               | Unaudited                                                                          | Unaudited                                                                         | Unaudited                                                          |  |  |
| Total Income from Operations                                                                                                              |                                                                                                                                                               | 34,605.77                                                                          | 16,095.20                                                                         | 61,597.30                                                          |  |  |
| Net Profit for the period (before Tax and<br>Exceptionalitem)                                                                             |                                                                                                                                                               | 1,238.75                                                                           | 1,115.05                                                                          | 3,880.66                                                           |  |  |
| Net Profit for the period before tax (after<br>Exceptional item)                                                                          |                                                                                                                                                               | 1,238.75                                                                           | 1,115.05                                                                          | 3,880.66                                                           |  |  |
| Net Profit for the period after tax (after Exceptional item)                                                                              |                                                                                                                                                               | 930.84                                                                             | 843.05                                                                            | 2,905.32                                                           |  |  |
| Total Comprehensive Income for the period<br>[Comprising Profit for the period (after tax) and<br>Other Comprehensive Income (after tax)] |                                                                                                                                                               | 930.84                                                                             | 843.05                                                                            | 2,912.36                                                           |  |  |
| Paid up Equity Share Capital<br>(Face value of Rs. 10 each)                                                                               |                                                                                                                                                               | 1,356.80                                                                           | 1,356.80                                                                          | 1,356.80                                                           |  |  |
| Reserves (excluding Revaluation Reserve as per<br>the audited Balance Sheet of the previous year)                                         |                                                                                                                                                               |                                                                                    |                                                                                   | 13821.84                                                           |  |  |
| Earnings Per Share (face valu<br>(for continuing and discontinue                                                                          |                                                                                                                                                               |                                                                                    |                                                                                   |                                                                    |  |  |
| Basic: (not annualized for the quarter ended)                                                                                             |                                                                                                                                                               | 6.86                                                                               | 6.21                                                                              | 21.4                                                               |  |  |
| Diluted: (not annualized for the                                                                                                          | quarter ended)                                                                                                                                                | 6.86                                                                               | 6.21                                                                              | 21.41                                                              |  |  |
| (for continuing and discontinue<br>Basic: (not annualized for the q                                                                       | d operations) -<br>uarter ended)<br>quarter ended)<br>act of the detailed form<br>ad under Regulation 33<br>015. The full format of t<br>are available on the | 6.86<br>hat of Financial<br>of the SEBI (Lis<br>he Quarterly Fin<br>Website of NSE | 6.21<br>Results filed wit<br>ting Obligation a<br>hancial Results<br>at www.nseir | 21.<br>h the Natior<br>ind Disclosu<br>for the quart<br>adia.com a |  |  |
| Date : 01" February, 2023                                                                                                                 |                                                                                                                                                               | For, D. P. Wires Limited<br>sd<br>Arvind Kataria (CFO and WTD)<br>DIN- 00088771    |                                                                                   |                                                                    |  |  |