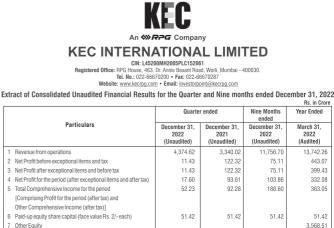

0.68

3.64

4.04

| 2 Information of Standalone Unaudited Financial Results of the Company is as under: - Rs. in Cro                                                                                                                                                                                                                                                                                                                                                                             |                                     |                                     |                                     |                                                            |  |  |
|------------------------------------------------------------------------------------------------------------------------------------------------------------------------------------------------------------------------------------------------------------------------------------------------------------------------------------------------------------------------------------------------------------------------------------------------------------------------------|-------------------------------------|-------------------------------------|-------------------------------------|------------------------------------------------------------|--|--|
| Particulars                                                                                                                                                                                                                                                                                                                                                                                                                                                                  | Quarter ended                       |                                     | Nine Months<br>ended                | Year Ended                                                 |  |  |
|                                                                                                                                                                                                                                                                                                                                                                                                                                                                              | December 31,<br>2022<br>(Unaudited) | December 31,<br>2021<br>(Unaudited) | December 31,<br>2022<br>(Unaudited) | March 31,<br>2022<br>(Audited)                             |  |  |
| Revenue from operations                                                                                                                                                                                                                                                                                                                                                                                                                                                      | 3,867.52                            | 3,000.96                            | 10,451.86                           | 12,573.27                                                  |  |  |
| Profit after exceptional items and before tax                                                                                                                                                                                                                                                                                                                                                                                                                                | 27.75                               | 213.18                              | 203.13                              | 612.86                                                     |  |  |
| Profit after tax                                                                                                                                                                                                                                                                                                                                                                                                                                                             | 14.75                               | 152.82                              | 150.85                              | 434.44                                                     |  |  |
| 3 The above is an extract of the detailed format of Consolidated Unaudited Financial Results filed with the Stock Exchanges under Regulation 33 of<br>the SEBI (Using Obligations and Disclosure Requirements) Regulations, 2015, as a mended. The full format of Standanea and Consolidated<br>Unaudited Financial Results are available on the stock exchanges websites, i.e., www.rseindia.com and owww.bseindia.com and on the<br>Company's website i.e., www.keerpg.com |                                     |                                     |                                     |                                                            |  |  |
| Place : Mumbai<br>Date : January 31, 2023 Visit us at                                                                                                                                                                                                                                                                                                                                                                                                                        | www.kecrpg                          | l.com                               | MANAGING                            | Sd/-<br>Vimal Kejriwal<br>Director & Ceo<br>Din - 00026981 |  |  |